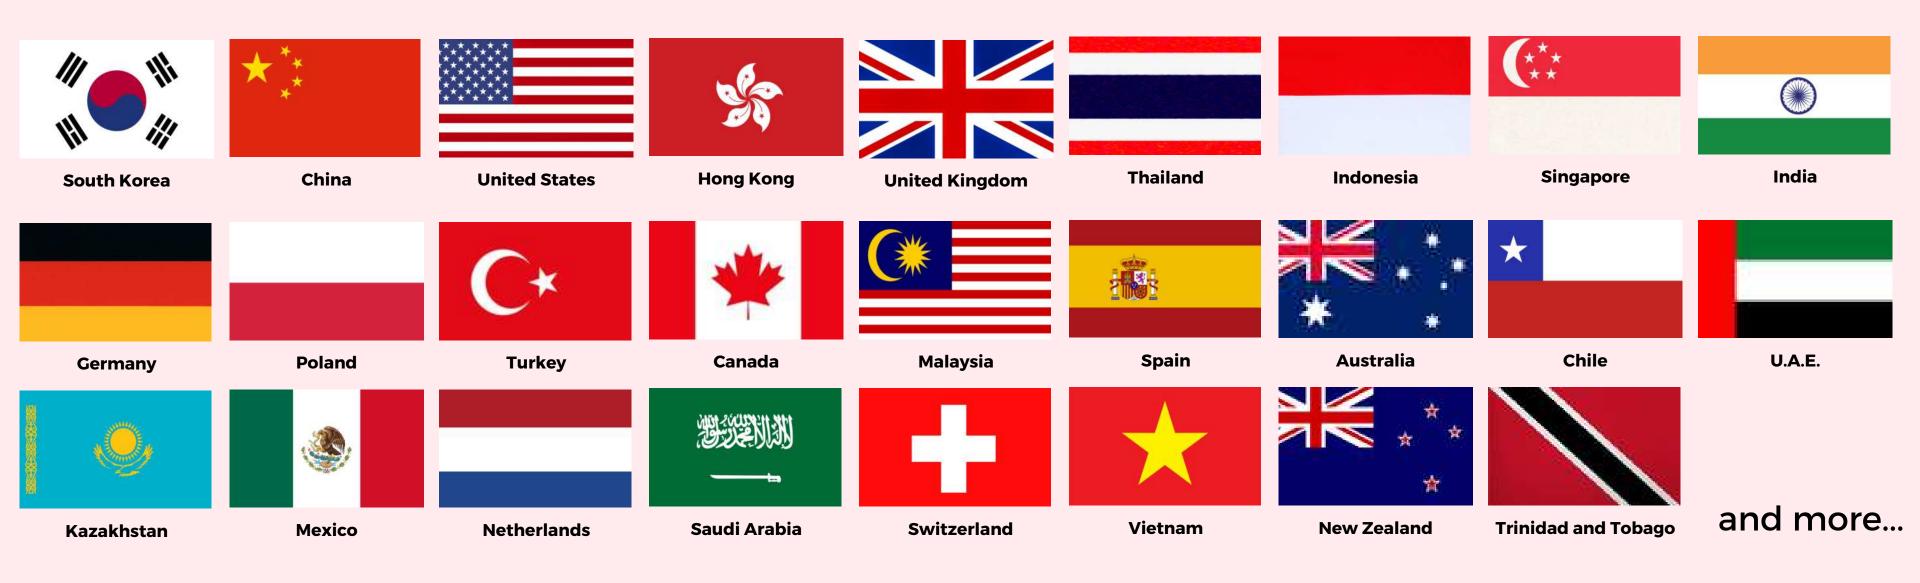

### INTERNATIONAL EXHIBITORS & VISITORS

In this show, exhibitors and visitors from 28 countries/regions took part, indicating a clear resurgence in international participation.

\*Number of countries including concurrent shows, including Japan.

## **INTERNATIONAL EXHIBITORS**

Meet our international exhibitors!